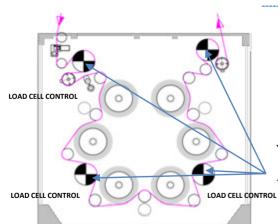

## 6+2 = 8 ROLLERS

and outside of the machine;

☐ New air suction design system giving an excellent performances;

☐ For knits: new design with 4 draft

rollers for best tension control;

### **8 ROLLERS**

The exposed features are indicative and could be changed at any time.

|                 |                             | Card |
|-----------------|-----------------------------|------|
| TABLE WIDTH     | FROM 2000 TO 3600mm         |      |
| WORKING WIDTH   | FROM 1800 TO 3400mm         |      |
| MACHINE SPEED   | 50mt/min Option: 50 mt/ min |      |
| INSTALLED POWER | FROM 23 TO 52 KW            |      |