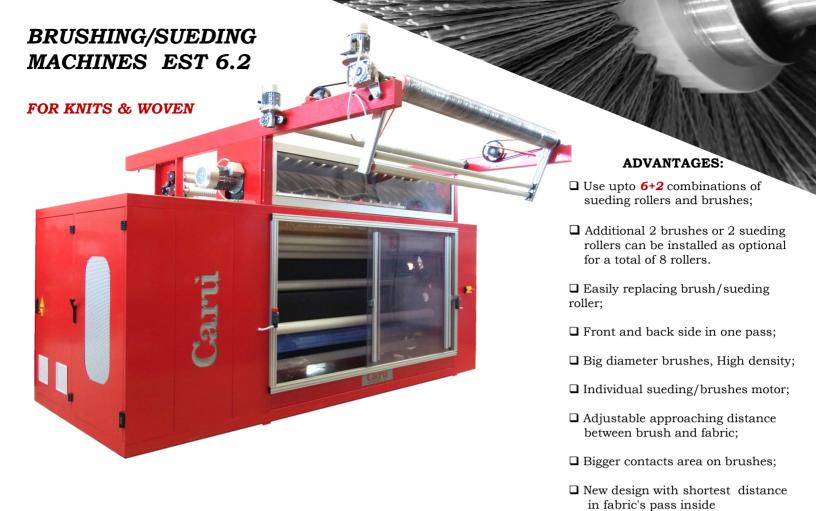

# Easy - Supreme Touch 6.2 & 8.1 High Speed Sueding Machines

with 2 (two) additional brushes or sueding rollers for best woven quality and productivity

## 6+2 = 8 ROLLERS

and outside of the machine;

☐ New air suction design system giving an excellent performances;

☐ For knits: new design with 4 draft

rollers for best tension control;

### **8 ROLLERS**

The exposed features are indicative and could be changed at any time.

|                 |                             | Card |
|-----------------|-----------------------------|------|
| TABLE WIDTH     | FROM 2000 TO 3600mm         |      |
| WORKING WIDTH   | FROM 1800 TO 3400mm         |      |
| MACHINE SPEED   | 50mt/min Option: 50 mt/ min |      |
| INSTALLED POWER | FROM 23 TO 52 KW            |      |