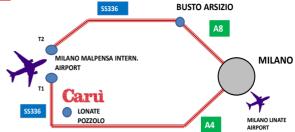

#### Production range:

- •SUEDING MACHINES
- •DUST CLEANING MACHINES
- •CORDUROY MACHINES
- •LASER ENGRAVING MACHINES
- •SHEARING MACHINE
- •RAISING MACHINES
- •ULTRASONIC SLITTING/WELDING MACHINES

Carù is located at 10 minutes from the International Airport of Milano Malpensa

## Macchine Carù S.r.l.

Sede legale, Registered office: Via Magenta 43, 21052 Busto Arsizio (VA) ITALY

Sede operativa, Headquarters: Via Lario, 4 - 4A, 21015 Lonate Pozzolo (VA) ITALY

Tel: +39 0331-261485 - Email: info@carusrl.it