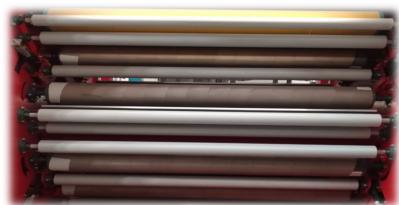

## 6+2 = 8 ROLLERS

and outside of the machine;

☐ New air suction design system giving an excellent performances;

☐ For knits: new design with 4 draft

rollers for best tension control;

### **8 ROLLERS**

The exposed features are indicative and could be changed at any time.

|                 |                             | Card |
|-----------------|-----------------------------|------|
| TABLE WIDTH     | FROM 2000 TO 3600mm         |      |
| WORKING WIDTH   | FROM 1800 TO 3400mm         |      |
| MACHINE SPEED   | 50mt/min Option: 50 mt/ min |      |
| INSTALLED POWER | FROM 23 TO 52 KW            |      |