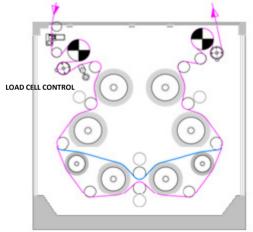

## 6+2 = 8 ROLLERS

and outside of the machine;

☐ New air suction design system giving an excellent performances;

☐ For knits: new design with 4 draft

rollers for best tension control;

### **8 ROLLERS**

The exposed features are indicative and could be changed at any time.

|                 |                             | Card |
|-----------------|-----------------------------|------|
| TABLE WIDTH     | FROM 2000 TO 3600mm         |      |
| WORKING WIDTH   | FROM 1800 TO 3400mm         |      |
| MACHINE SPEED   | 50mt/min Option: 50 mt/ min |      |
| INSTALLED POWER | FROM 23 TO 52 KW            |      |