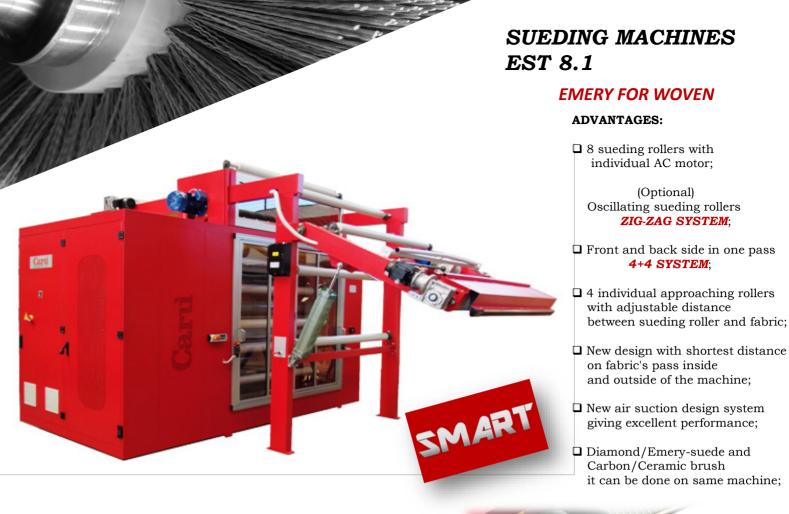

## 6+2 = 8 ROLLERS

and outside of the machine;

☐ New air suction design system giving an excellent performances;

☐ For knits: new design with 4 draft

rollers for best tension control;

### **8 ROLLERS**

The exposed features are indicative and could be changed at any time.

|                 |                             | Card |
|-----------------|-----------------------------|------|
| TABLE WIDTH     | FROM 2000 TO 3600mm         |      |
| WORKING WIDTH   | FROM 1800 TO 3400mm         |      |
| MACHINE SPEED   | 50mt/min Option: 50 mt/ min |      |
| INSTALLED POWER | FROM 23 TO 52 KW            |      |