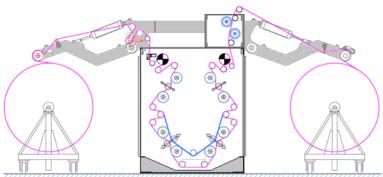

## 6+2 = 8 ROLLERS

and outside of the machine;

☐ New air suction design system giving an excellent performances;

☐ For knits: new design with 4 draft

rollers for best tension control;

### **8 ROLLERS**

The exposed features are indicative and could be changed at any time.

|                 |                             | Card |
|-----------------|-----------------------------|------|
| TABLE WIDTH     | FROM 2000 TO 3600mm         |      |
| WORKING WIDTH   | FROM 1800 TO 3400mm         |      |
| MACHINE SPEED   | 50mt/min Option: 50 mt/ min |      |
| INSTALLED POWER | FROM 23 TO 52 KW            |      |