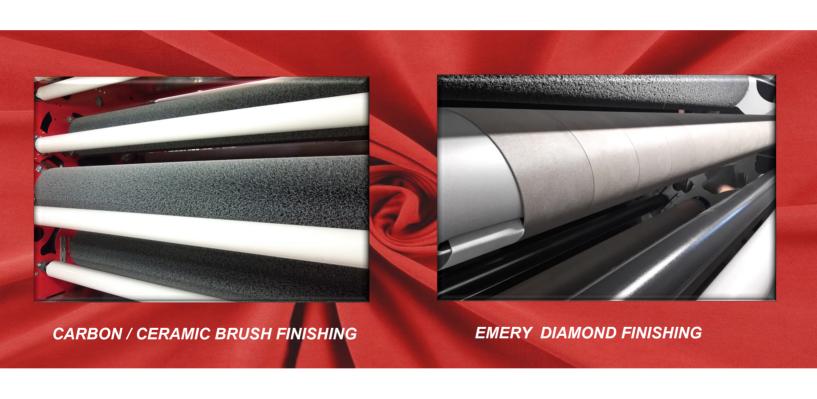

## 6+2 = 8 ROLLERS

and outside of the machine;

☐ New air suction design system giving an excellent performances;

☐ For knits: new design with 4 draft

rollers for best tension control;

### **8 ROLLERS**

The exposed features are indicative and could be changed at any time.

|                 |                             | Card |
|-----------------|-----------------------------|------|
| TABLE WIDTH     | FROM 2000 TO 3600mm         |      |
| WORKING WIDTH   | FROM 1800 TO 3400mm         |      |
| MACHINE SPEED   | 50mt/min Option: 50 mt/ min |      |
| INSTALLED POWER | FROM 23 TO 52 KW            |      |