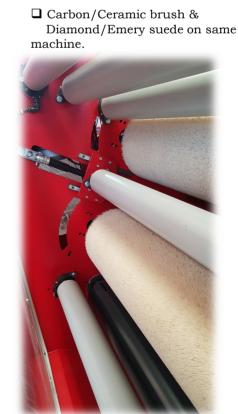

## 6+2 = 8 ROLLERS

and outside of the machine;

☐ New air suction design system giving an excellent performances;

☐ For knits: new design with 4 draft

rollers for best tension control;

### **8 ROLLERS**

The exposed features are indicative and could be changed at any time.

|                 |                             | Card |
|-----------------|-----------------------------|------|
| TABLE WIDTH     | FROM 2000 TO 3600mm         |      |
| WORKING WIDTH   | FROM 1800 TO 3400mm         |      |
| MACHINE SPEED   | 50mt/min Option: 50 mt/ min |      |
| INSTALLED POWER | FROM 23 TO 52 KW            |      |