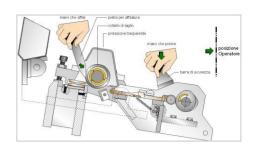

A report is also available for each working item.

The working speed can reach a speed of 35mt/min and can be set out by the operator,

according to the article which has to be cut.

A seam detector automatically stops the machine at the passage of each seam. A 10 sectors ELECTRIC CONTACT BAR let's a fast identification of the area where a guide (needle) fault took place.