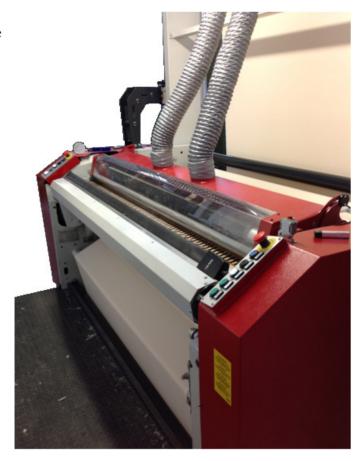

Special survey transparent suction hood lets an easy inspection on the cutting area. The steel frame particularly strong, dissipate all the vibrations generated during the cutting operation.

The machine is handled by an electronic PLC control; where all the parameters are clearly showed on a touch-screen.