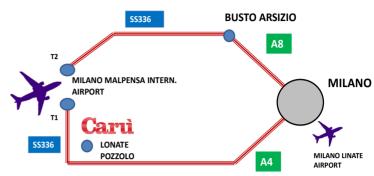

#### **Production range:**

- •SUEDING MACHINES
- **•CLEANING MACHINES**
- •CORDUROY MACHINES
- •LASER ENGRAVING MACHINES
- •SHEARING MACHINE
- •RAISING MACHINES

Carù is located at 10 minutes from the International Airport of Milano Malpensa