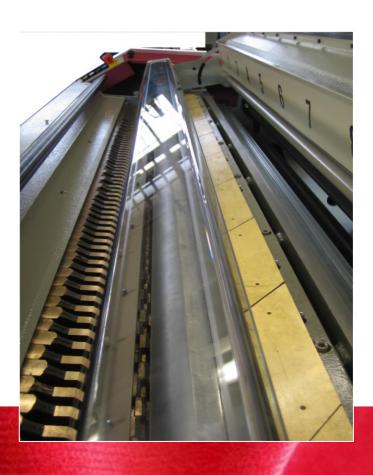

#### CORDUROY CUTTING MACHINE

This system is the risult of more than fifty years of experience in the specific field of corduroy.

The cutting machine CORD AVANT GARDE has been specifically planned and realized for the continuous cutting of corduroy fabrics. PATENTS protects the innovation introduced which have made the cutting machine "CORD AVANT GARDE" the most technologically advanced machine and the only in conformity with all CE standards.

Special survey transparent suction hood lets an easy inspection on the cutting area. The steel frame particularly strong, dissipate all the vibrations generated during the cutting operation.

The machine is handled by an electronic PLC control; where all the parameters are clearly showed on a touch-screen.