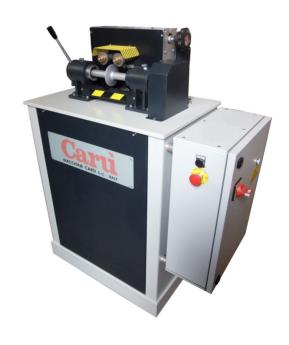

### GRINDING MACHINES FOR CORDUROY KNIVES AFFI

THE MACHINE IS USED TO GRIND AND SHARPENING CORD - KNIVES.

2 SPECIAL HARD GRINDING WHEELS **DIAMANT COVERED. CENTESIMAL** POSITIONING ADJUSTER FOR CONTACT OF KNIFE. PROGRAMMED TIMERS CYCLES .

SELF-BRAKING MOTOR.

DEVICE TO ADJUST THE VERTICAL POSITION OF THE GRINDING WHEELS. DEVICE FOR QUICK KNIFE'S CLAMPING AND RELEASING.

| DIMENSION        | 90 X 60 X H 110 cm |
|------------------|--------------------|
| TOTAL WEIGTH     | 170 KG             |
| ELECTRIC TENSION | 380 V - 50 HZ      |
| INSTALLED POWER  | 2 KW               |
| AIR PRESSURE     | 6 bar              |
| AIR CONSUPTION   | 3 NL               |