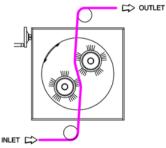

DTH   | From 2000 mm to 3600 mm            |
| BRUSH SPEED     | From 300 rpm to 700 rpm            |



Our brushing/cleaning machines are efficient cleaning units, easily applicable to any existing machine, where it is request an high performance of cleaness from any residual contamination or wast from any previous process. Two brushes are working at the same time on front and on the back surface of the fabric to assure the maximum efficiency. The type of the brushes depend from kind of fabrics process; The small dimension of the SP200, let it to be installed easily in every place, making this small unit suitable for different applications. The external suction unit, is made up of an electric fan connected through flexible pipe to the filter unit or to others existing suction system.





EXAMPLE OF FABRICS PASS

SP200-W wide







## <u>SP200 X 2</u>



Brushes and beaters are working at the same time on the front and on the back of the fabric to assure the maximum cleaning efficiency. Type of brushes depend from fabric processed. Special antistatic brushes can be installed on this machine. Contact angle of the brushes to fabric can be easily adjusted by the means of electric actuators. A laser sensor, control and adjust the tension of the fabrics during the running process. (NO TENSION SYSTEM) Special hoods on the bottom of the machine's frame lets the suction air catch all the dust from the brushing

Machine is equipped with spreading rollers unit and CENTERING UNIT composed of a mechanical drum dia. 200 mm. on which is mounted a mobile group of 10 slats, which allows