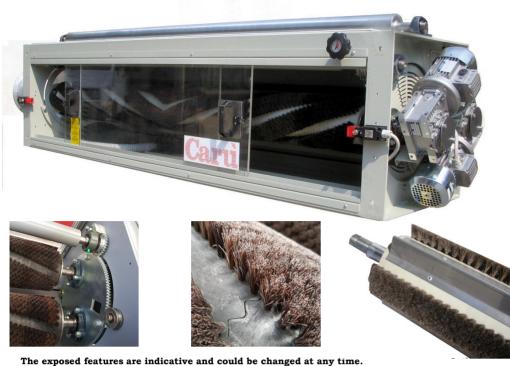

Our brushing/cleaning machines are efficient cleaning units, easily applicable to any existing machine, where it is request an high performance of cleaness from any residual contamination or wast from any previous process. Two brushes are working at the same time on front and on the back surface of the fabric to assure the maximum efficiency. The type of the brushes depend from kind of fabrics process; The small dimension of the SP200, let it to be installed easily in every place, making this small unit suitable for different applications. The external suction unit, is made up of an electric fan connected through flexible pipe to the filter unit or to others existing suction system.

## <u>SP200 X 2</u>

Brushes and beaters are working at the same time on the front and on the back of the fabric to assure the maximum cleaning efficiency. Type of brushes depend from fabric processed. Special antistatic brushes can be installed on this machine. Contact angle of the brushes to fabric can be easily adjusted by the means of electric actuators. A laser sensor, control and adjust the tension of the fabrics during the running process. (NO TENSION SYSTEM) Special hoods on the bottom of the machine's frame lets the suction air catch all the dust from the brushing

Machine is equipped with spreading rollers unit and CENTERING UNIT composed of a mechanical drum dia. 200 mm. on which is mounted a mobile group of 10 slats, which allows the centering of the fabric. The unit is electronically controlled and allows obtaining very precise movements with a perfect centering a resolution of 10 mm thanks to a LED reading photocell system.