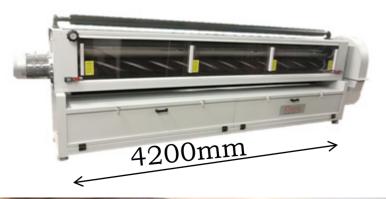

DUST CLEANING BRUSHING MACHINES

Carù, who has been designed and manufacturing textile finishing machinery since the early sixties, always looking for technologically advanced solutions;

| DIMENSION       | L: 2300 X W: 2800-5000 X H: 580 mm |
|-----------------|------------------------------------|
| MACHINE WEIGHT  | 400 Kg to 920 Kg                   |
| INSTALLED POWER | 2,2 Kw to 5,5 kw                   |
| BRUSH DIAMETER  | 200 mm – 260 mm                    |
| WORKING WIDTH   | From 2000 mm to 3600 mm            |
| BRUSH SPEED     | From 300 rpm to 700 rpm            |