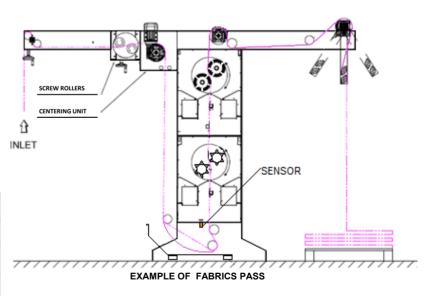

EXAMPLE OF FABRICS PASS

SP200-W wide

## <u>SP200 X 2</u>

Brushes and beaters are working at the same time on the front and on the back of the fabric to assure the maximum cleaning efficiency. Type of brushes depend from fabric processed. Special antistatic brushes can be installed on this machine. Contact angle of the brushes to fabric can be easily adjusted by the means of electric actuators. A laser sensor, control and adjust the tension of the fabrics during the running process. (NO TENSION SYSTEM) Special hoods on the bottom of the machine's frame lets the suction air catch all the dust from the brushing

Machine is equipped with spreading rollers unit and CENTERING UNIT composed of a mechanical drum dia. 200 mm. on which is mounted a mobile group of 10 slats, which allows the centering of the fabric. The unit is electronically controlled and allows obtaining very precise movements with a perfect centering a resolution of 10 mm thanks to a LED reading photocell system.