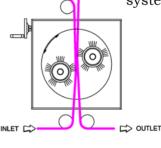

WIDTH   | From 2000 mm to 3600 mm            |
| BRUSH SPEED     | From 300 rpm to 700 rpm            |



Our brushing/cleaning machines are efficient cleaning units, easily applicable to any existing machine, where it is request an high performance of cleaness from any residual contamination or wast from any previous process. Two brushes are working at the same time on front and on the back surface of the fabric to assure the maximum efficiency. The type of the brushes depend from kind of fabrics process; The small dimension of the SP200, let it to be installed easily in every place, making this small unit suitable for different applications. The external suction unit, is made up of an electric fan connected through flexible pipe to the filter unit or to others existing suction system.





EXAMPLE OF FABRICS PASS

SP200-W wide







## <u>SP200 X 2</u>



Brushes and beaters are working at the same time on the front and on the back of the fabric to assure the maximum cleaning efficiency. Type of brushes depend from fabric processed. Special antistatic brushes can be installed on this machine. Contact angle of the brushes to fabric can be easily adjusted by the means of electric actuators. A laser sensor, control and adjust the tension of the fabrics during the running process. (NO TENSION SYSTEM) Special hoods on the bottom of the machine's frame lets the suction air catch all the dust from the brushing

Machine is equipped with spreading rollers unit and CENTERING UNIT composed of a mechanical drum dia. 200 mm. on which is mounted a mobile group of 10 slats, which allo