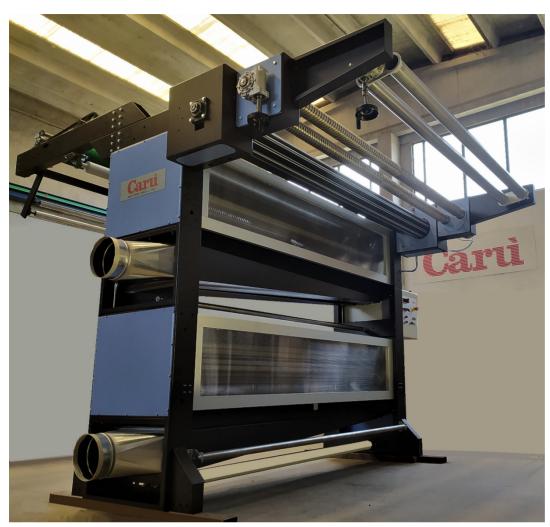

## <u>SP200 X 2</u>

Brushes and beaters are working at the same time on the front and on the back of the fabric to assure the maximum cleaning efficiency. Type of brushes depend from fabric processed. Special antistatic brushes can be installed on this machine. Contact angle of the brushes to fabric can be easily adjusted by the means of electric actuators. A laser sensor, control and adjust the tension of the fabrics during the running process. (NO TENSION SYSTEM) Special hoods on the bottom of the machine's frame lets the suction air catch all the dust from the brushing

Machine is equipped with spreading rollers unit and CENTERING UNIT composed of a mechanical drum dia. 200 mm. on which is mounted a mobile group of 10 slats, which allows the centering of the fabric. The unit is electronically controlled and allows obtaining very precise movements with a perfect centering a resolution of 10 mm thanks to a LED reading photocell system.